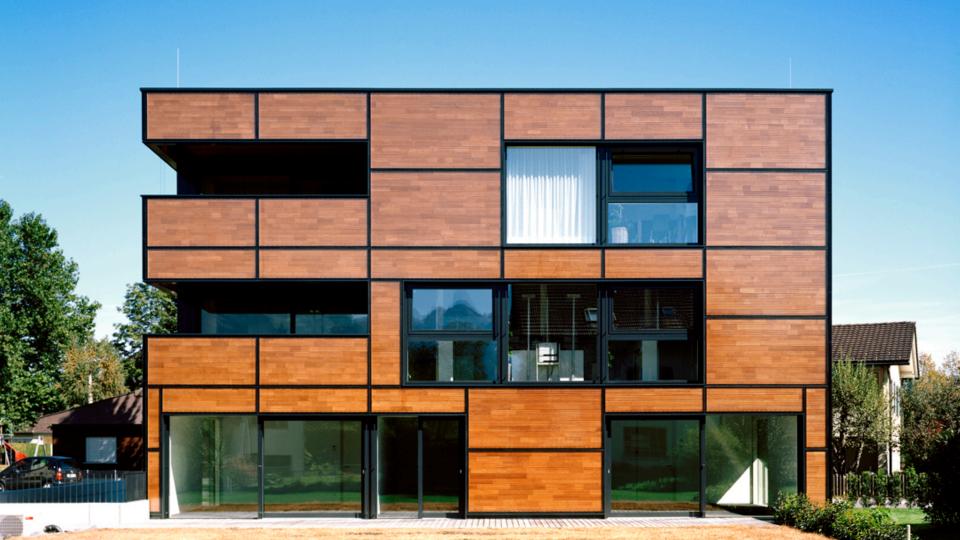

## **SAF - SOLAR ACTIVATED FAÇADE**

The core technology consists of:

A SOLID MEDIUM that can selectively capture and store solar energy

→ Heat sink

An AIR GAP that can vent or trap the energy gain of the medium

→ Regulate

A TRANSPARENT COVER that lets solar energy pass through while protecting the core from the elements

→ Protect and Retain

SAF is mounted on an existing wall structure with minimal insulation!

## **SAF - SEASONAL PERFORMANCE**

Winter Heating: Maximum solar absorption through increased surface

Summer Cooling: Increased reflection, minimal absorption (self-shading) and venting

The unique geometry affects the solar impact on the system depending on the seasonal incidence angle!