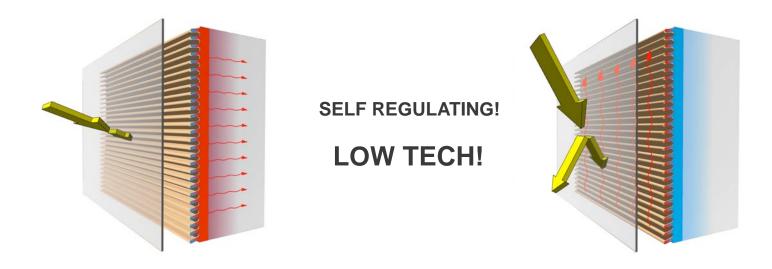

## **SAF - SEASONAL PERFORMANCE**

Winter Heating: Maximum solar absorption through increased surface

Summer Cooling: Increased reflection, minimal absorption (self-shading) and venting

The unique geometry affects the solar impact on the system depending on the seasonal incidence angle!