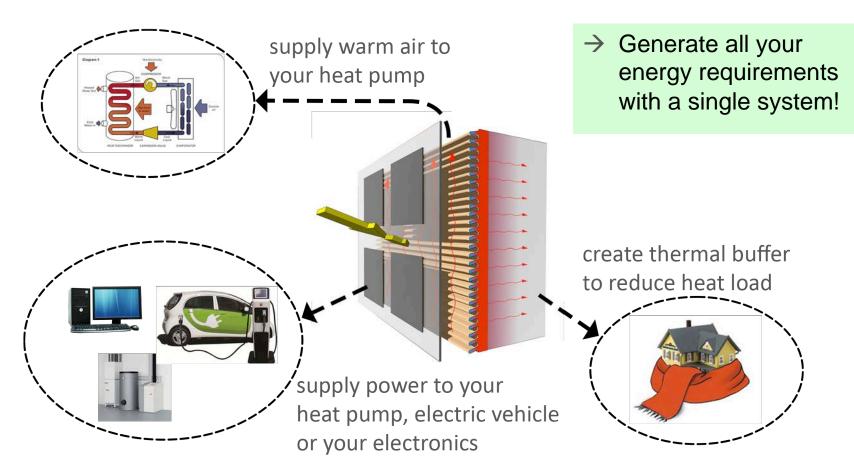

## **SAF - SOLAR ACTIVATED FAÇADE**



The core technology consists of:

A SOLID MEDIUM that can selectively capture and store solar energy

→ Heat sink

An AIR GAP that can vent or trap the energy gain of the medium

→ Regulate

A TRANSPARENT COVER that lets solar energy pass through while protecting the core from the elements

→ Protect and Retain

SAF is mounted on an existing wall structure with minimal insulation!

## **SAF - SEASONAL PERFORMANCE**

Winter Heating: Maximum solar absorption through increased surface

Summer Cooling: Increased reflection, minimal absorption (self-shading) and venting



The unique geometry affects the solar impact on the system depending on the seasonal incidence angle!

## SAF e<sup>3</sup> - ENERGY INDEPENDENCE