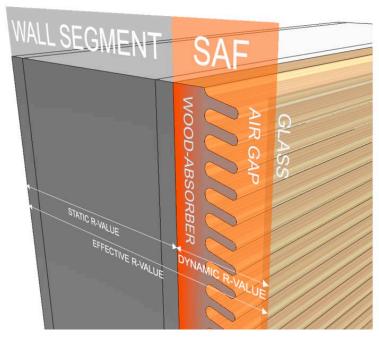

## **SAF - SOLAR ACTIVATED FAÇADE**

The core technology consists of:

A SOLID MEDIUM that can selectively capture and store solar energy

→ Heat sink

An AIR GAP that can vent or trap the energy gain of the medium

→ Regulate

A TRANSPARENT COVER that lets solar energy pass through while protecting the core from the elements

→ Protect and Retain

SAF is mounted on an existing wall structure with minimal insulation!